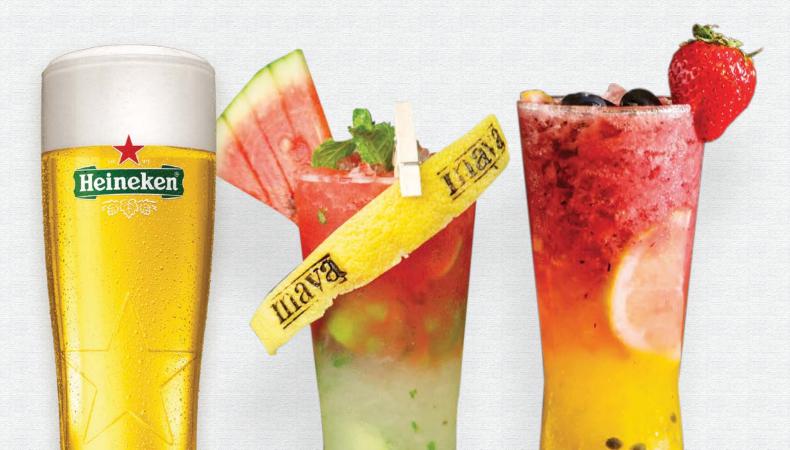

# Beverage menu

|                              | Pitcher<br>(4-5 glasses) | per Glass |
|------------------------------|--------------------------|-----------|
| Cocoktail                    |                          |           |
| Watermelon Margarita         | 699                      | 150       |
| Jamaican Punch               | 799                      | 170       |
| Classic Mojito               | 699                      | 150       |
| Mocktail                     |                          |           |
| Virgin Watermelion Margarita | 399                      | 100       |
| Virgin Mojito                | 399                      | 100       |
| Beer                         |                          |           |
| Heineken Draught             | 399                      | 100       |